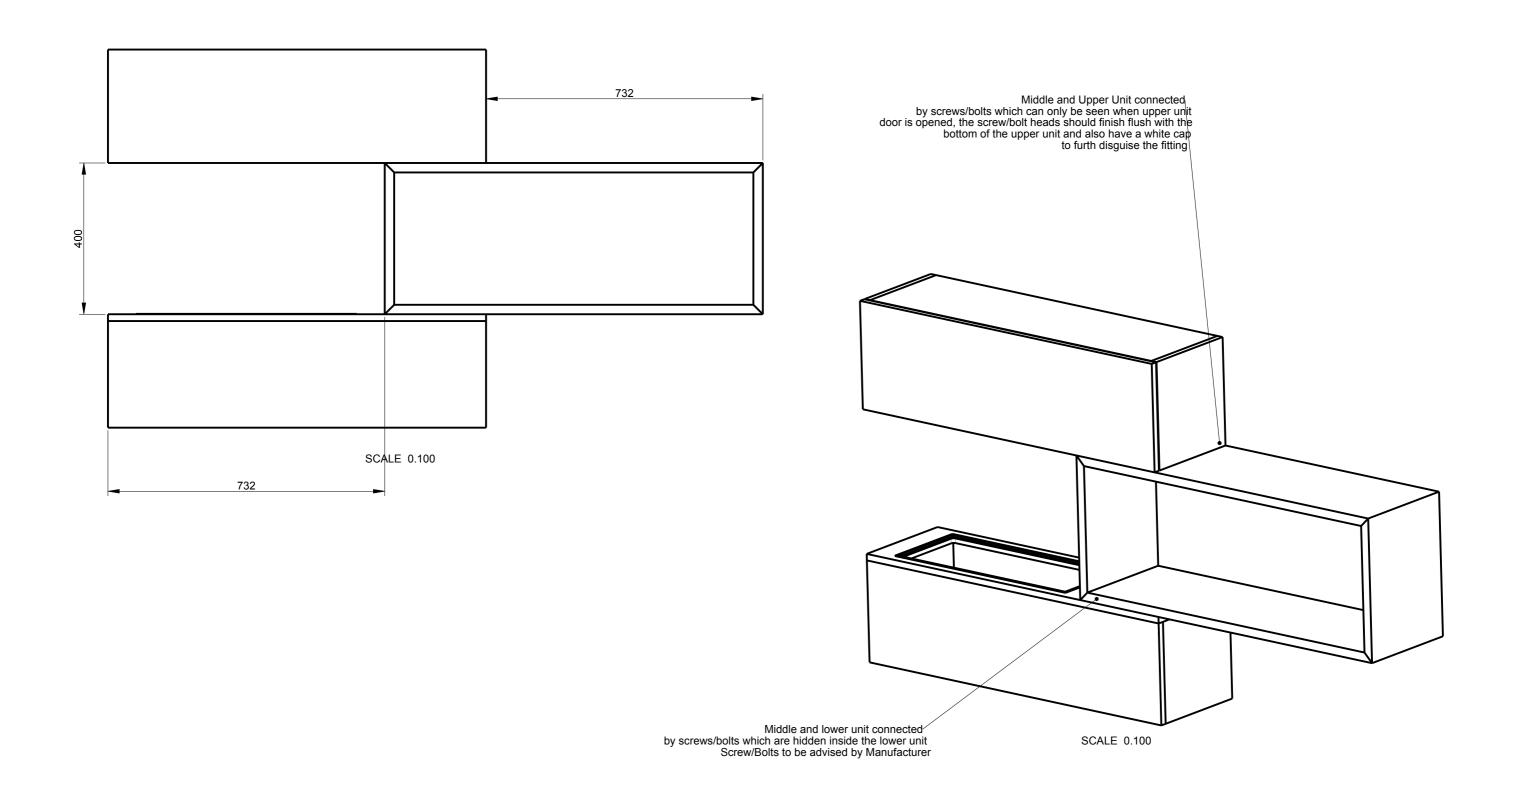

For Transport we propose using stacking the units like shown here the Screws/bolts used to fit the unit together can also be used to hold the unit together while in transport

Packaging
The Unit will Be shipped as shown on this page of the drawing
it will include Corner Protectors and Cardboard Sleeves Top and Bottom
the rest of the product will be coved by a heavy duty plastic bag,
cardboard, to prevent any damage in transport.